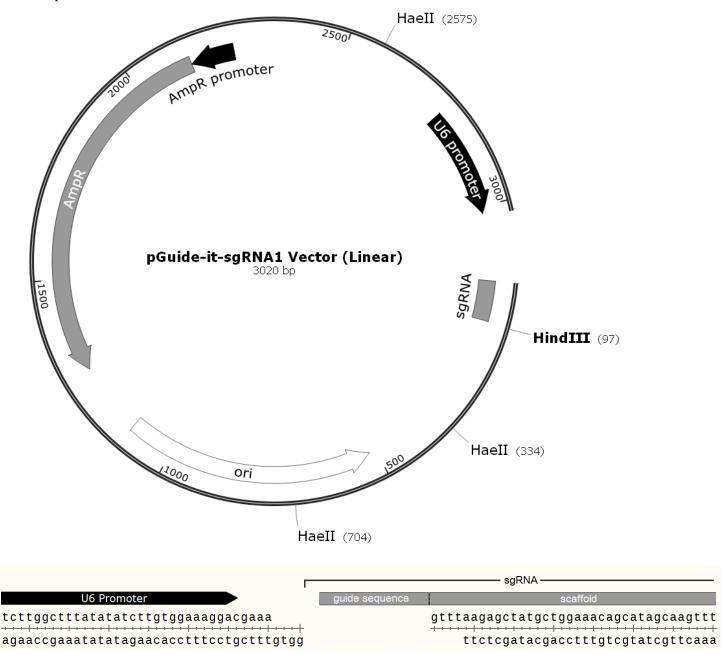

### Catalog No(s).

632614 (Not sold separately) Sold as a part of 632612, 632613

Figure 1. pGuide-it-sgRNA1 Vector (Linear) map and cloning site for user's guide sequence.

### Location of Features: pGuide-it-sgRNA1 Vector (Linear)

- sgRNA (single-guide RNA scaffold segment; user clones guide sequence): 1–93
- Amp<sup>R</sup> promoter: 2137-2241
- Amp<sup>R</sup> (ampicillin resistance gene): 1276–2136
- ori (high-copy-number ColE1/pMB1/pBR322/pUC origin of replication): 517–1105
- U6 promoter: 2761–3016
- Guide-it<sup>™</sup> Sequencing Primer 1: 2943–2966

**NOTE:** The GenBank file provided for this vector does not show the overhangs of the cloning site. Complementary bases fill in the gaps of the sequence file, though they are not present in the actual linearized vector.